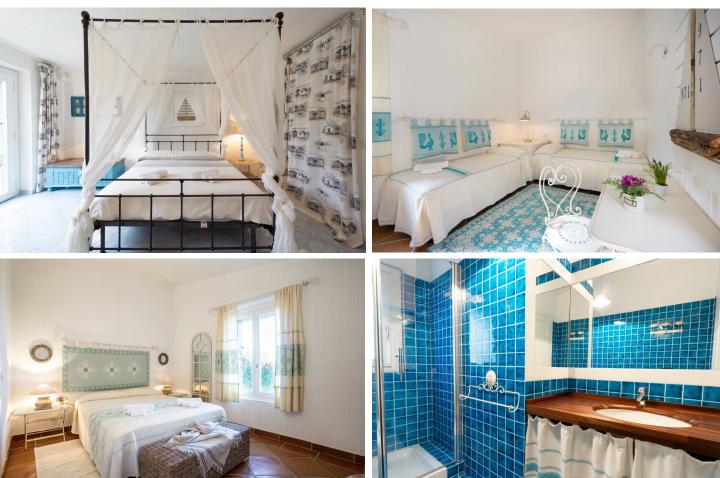

## VILLA 25 (7 PEOPLE)

- •Size: House 150 sqm Patio 50 sqm
- •3 bedrooms: 1 double room, 1 twin room , 1 double room + single bed
- •3 bathrooms
- •Large private garden

Call us now to book +39 3349563185