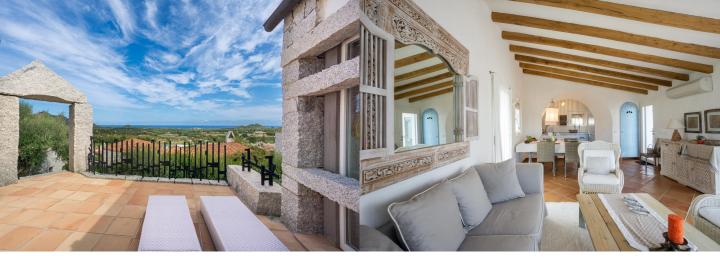

## VILLA 25 (7 PEOPLE)

- •Size: House 150 sqm Patio 50 sqm
- •3 bedrooms: 1 double room, 1 twin room , 1 double room + single bed
- •3 bathrooms
- •Large private garden

Call us now to book +39 3349563185