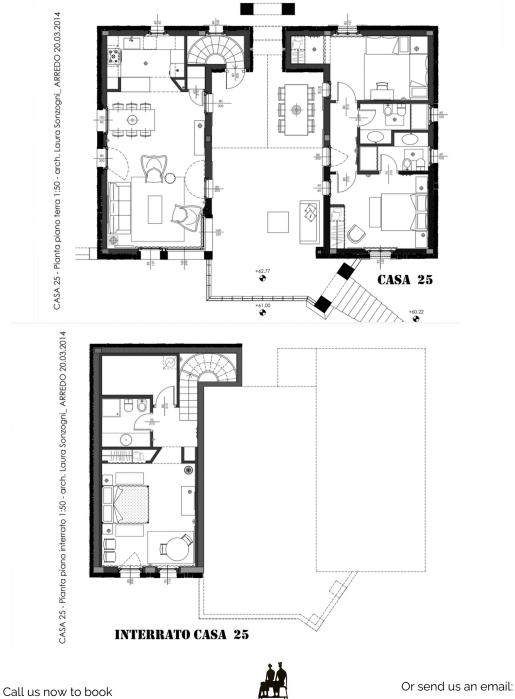

## VILLA 25 (7 PEOPLE)

- •Size: House 150 sqm Patio 50 sqm
- •3 bedrooms: 1 double room, 1 twin room , 1 double room + single bed
- •3 bathrooms
- •Large private garden

Call us now to book +39 3349563185