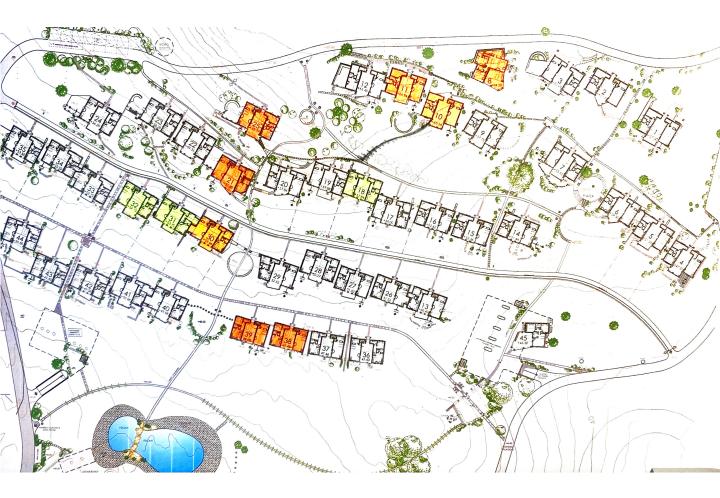

The village consists of 45 houses perched on the first slopes of the San Pietro hill just 1.5 km from the sea with a beautiful view of the Cala Sinzias bay, the most beautiful beach in this part of Sardinia.