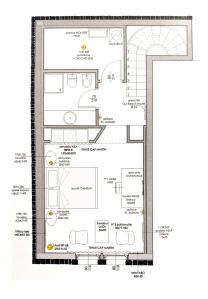

## VILLA 30,21 (8 PEOPLE)

- •Size: House 150 sqm Patio 50 sqm
- •3 bedrooms in each house:
  - VILLA 30: 2 rooms with double bed + single bed, 1 twin room
  - VILLA 21: 1 double room, 1 triple room, 1 double room + single bed
- •3 bathrooms
- •Large private garden