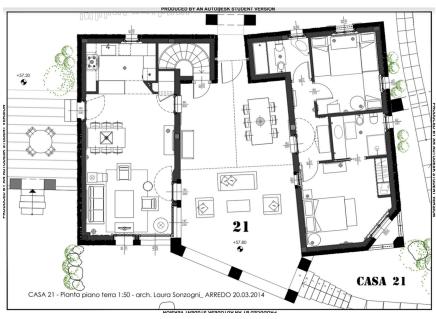

## VILLA 30,21 (8 PEOPLE)

- •Size: House 150 sqm Patio 50 sqm
- •3 bedrooms in each house:
  - VILLA 30: 2 rooms with double bed + single bed, 1 twin room
  - VILLA 21: 1 double room, 1 triple room, 1 double room + single bed
- •3 bathrooms
- •Large private garden