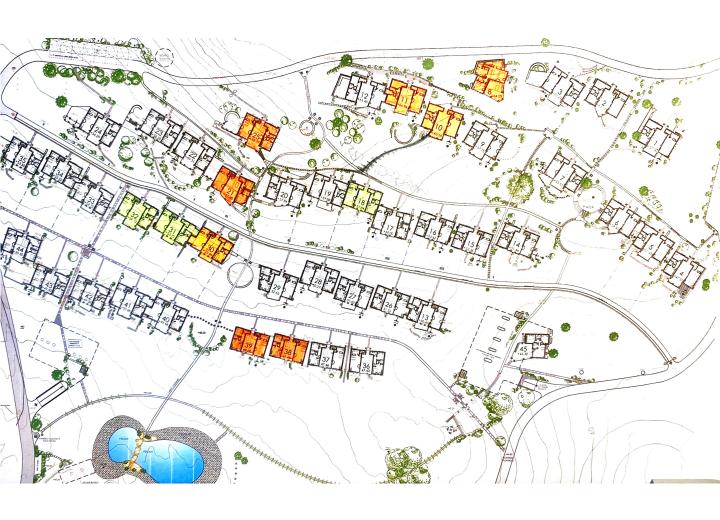

The village consists of 45 houses perched on the first slopes of the San Pietro hill just 1.5 km from the sea with a beautiful view of the Cala Sinzias bay, the most beautiful beach in this part of Sardinia.

Closest Airport: Cagliari Elmas Airport 50 km Closest Port: Port of Cagliari 50 km











Call us now to book +39 3349563185



## OUR HOUSES



## DISCOVER BEAUTIFUL SARDEGNA WITH US...







Call us now to book +39 3349563185





## VILLA 30,21 (8 PEOPLE)

- •Size: House 150 sqm Patio 50 sqm
- •3 bedrooms in each house:
  - VILLA 30: 2 rooms with double bed + single bed, 1 twin room
  - VILLA 21: 1 double room, 1 triple room, 1 double room + single bed
- •3 bathrooms
- •Large private garden























Call us now to book +39 3349563185











Call us now to book +39 3349563185