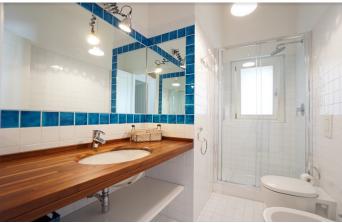

## VILLA 30,21 (8 PEOPLE)

- •Size: House 150 sqm Patio 50 sqm
- •3 bedrooms in each house:
  - VILLA 30: 2 rooms with double bed + single bed, 1 twin room
  - VILLA 21: 1 double room, 1 triple room, 1 double room + single bed
- •3 bathrooms
- •Large private garden