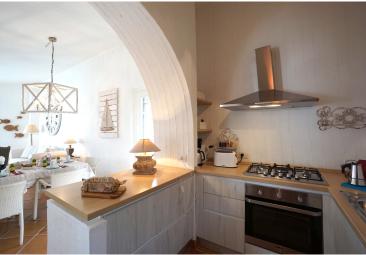

## VILLA 30,21 (8 PEOPLE)

- •Size: House 150 sqm Patio 50 sqm
- •3 bedrooms in each house:
  - VILLA 30: 2 rooms with double bed + single bed, 1 twin room
  - VILLA 21: 1 double room, 1 triple room, 1 double room + single bed
- •3 bathrooms
- •Large private garden