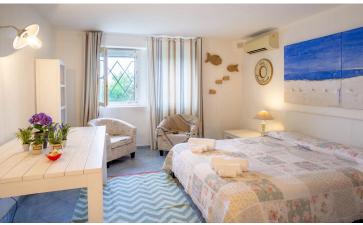

## VILLA 30,21 (8 PEOPLE)

- •Size: House 150 sqm Patio 50 sqm
- •3 bedrooms in each house:
  - VILLA 30: 2 rooms with double bed + single bed, 1 twin room
  - VILLA 21: 1 double room, 1 triple room, 1 double room + single bed
- •3 bathrooms
- •Large private garden