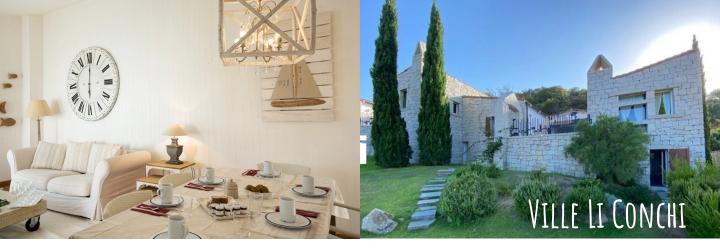

## VILLA 30,21 (8 PEOPLE)

- •Size: House 150 sqm Patio 50 sqm
- •3 bedrooms in each house:
  - VILLA 30: 2 rooms with double bed + single bed, 1 twin room
  - VILLA 21: 1 double room, 1 triple room, 1 double room + single bed
- •3 bathrooms
- •Large private garden