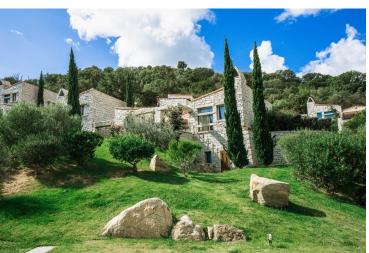

## OUR HOUSES

## VILLA 30,21 (8 PEOPLE)

- •Size: House 150 sqm Patio 50 sqm
- •3 bedrooms in each house:
  - VILLA 30: 2 rooms with double bed + single bed, 1 twin room
  - VILLA 21: 1 double room, 1 triple room, 1 double room + single bed
- •3 bathrooms
- •Large private garden