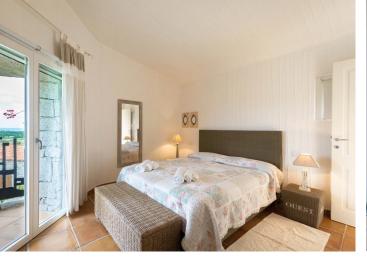

## VILLA 30,21 (8 PEOPLE)

- •Size: House 150 sqm Patio 50 sqm
- •3 bedrooms in each house:
  - VILLA 30: 2 rooms with double bed + single bed, 1 twin room
  - VILLA 21: 1 double room, 1 triple room, 1 double room + single bed
- •3 bathrooms
- •Large private garden