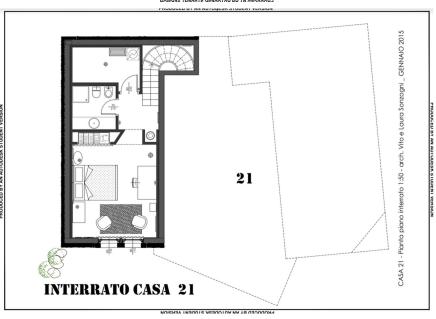

## VILLA 30,21 (8 PEOPLE)

- •Size: House 150 sqm Patio 50 sqm
- •3 bedrooms in each house:
  - VILLA 30: 2 rooms with double bed + single bed, 1 twin room
  - VILLA 21: 1 double room, 1 triple room, 1 double room + single bed
- •3 bathrooms
- •Large private garden