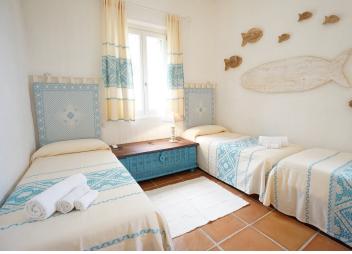

## VILLA 30,21 (8 PEOPLE)

- •Size: House 150 sqm Patio 50 sqm
- •3 bedrooms in each house:
  - VILLA 30: 2 rooms with double bed + single bed, 1 twin room
  - VILLA 21: 1 double room, 1 triple room, 1 double room + single bed
- •3 bathrooms
- •Large private garden