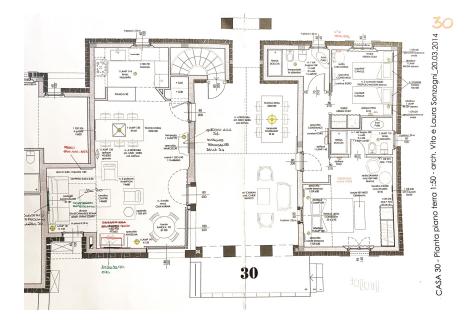

## VILLA 30,21 (8 PEOPLE)

- •Size: House 150 sqm Patio 50 sqm
- •3 bedrooms in each house:
  - VILLA 30: 2 rooms with double bed + single bed, 1 twin room
  - VILLA 21: 1 double room, 1 triple room, 1 double room + single bed
- •3 bathrooms
- •Large private garden